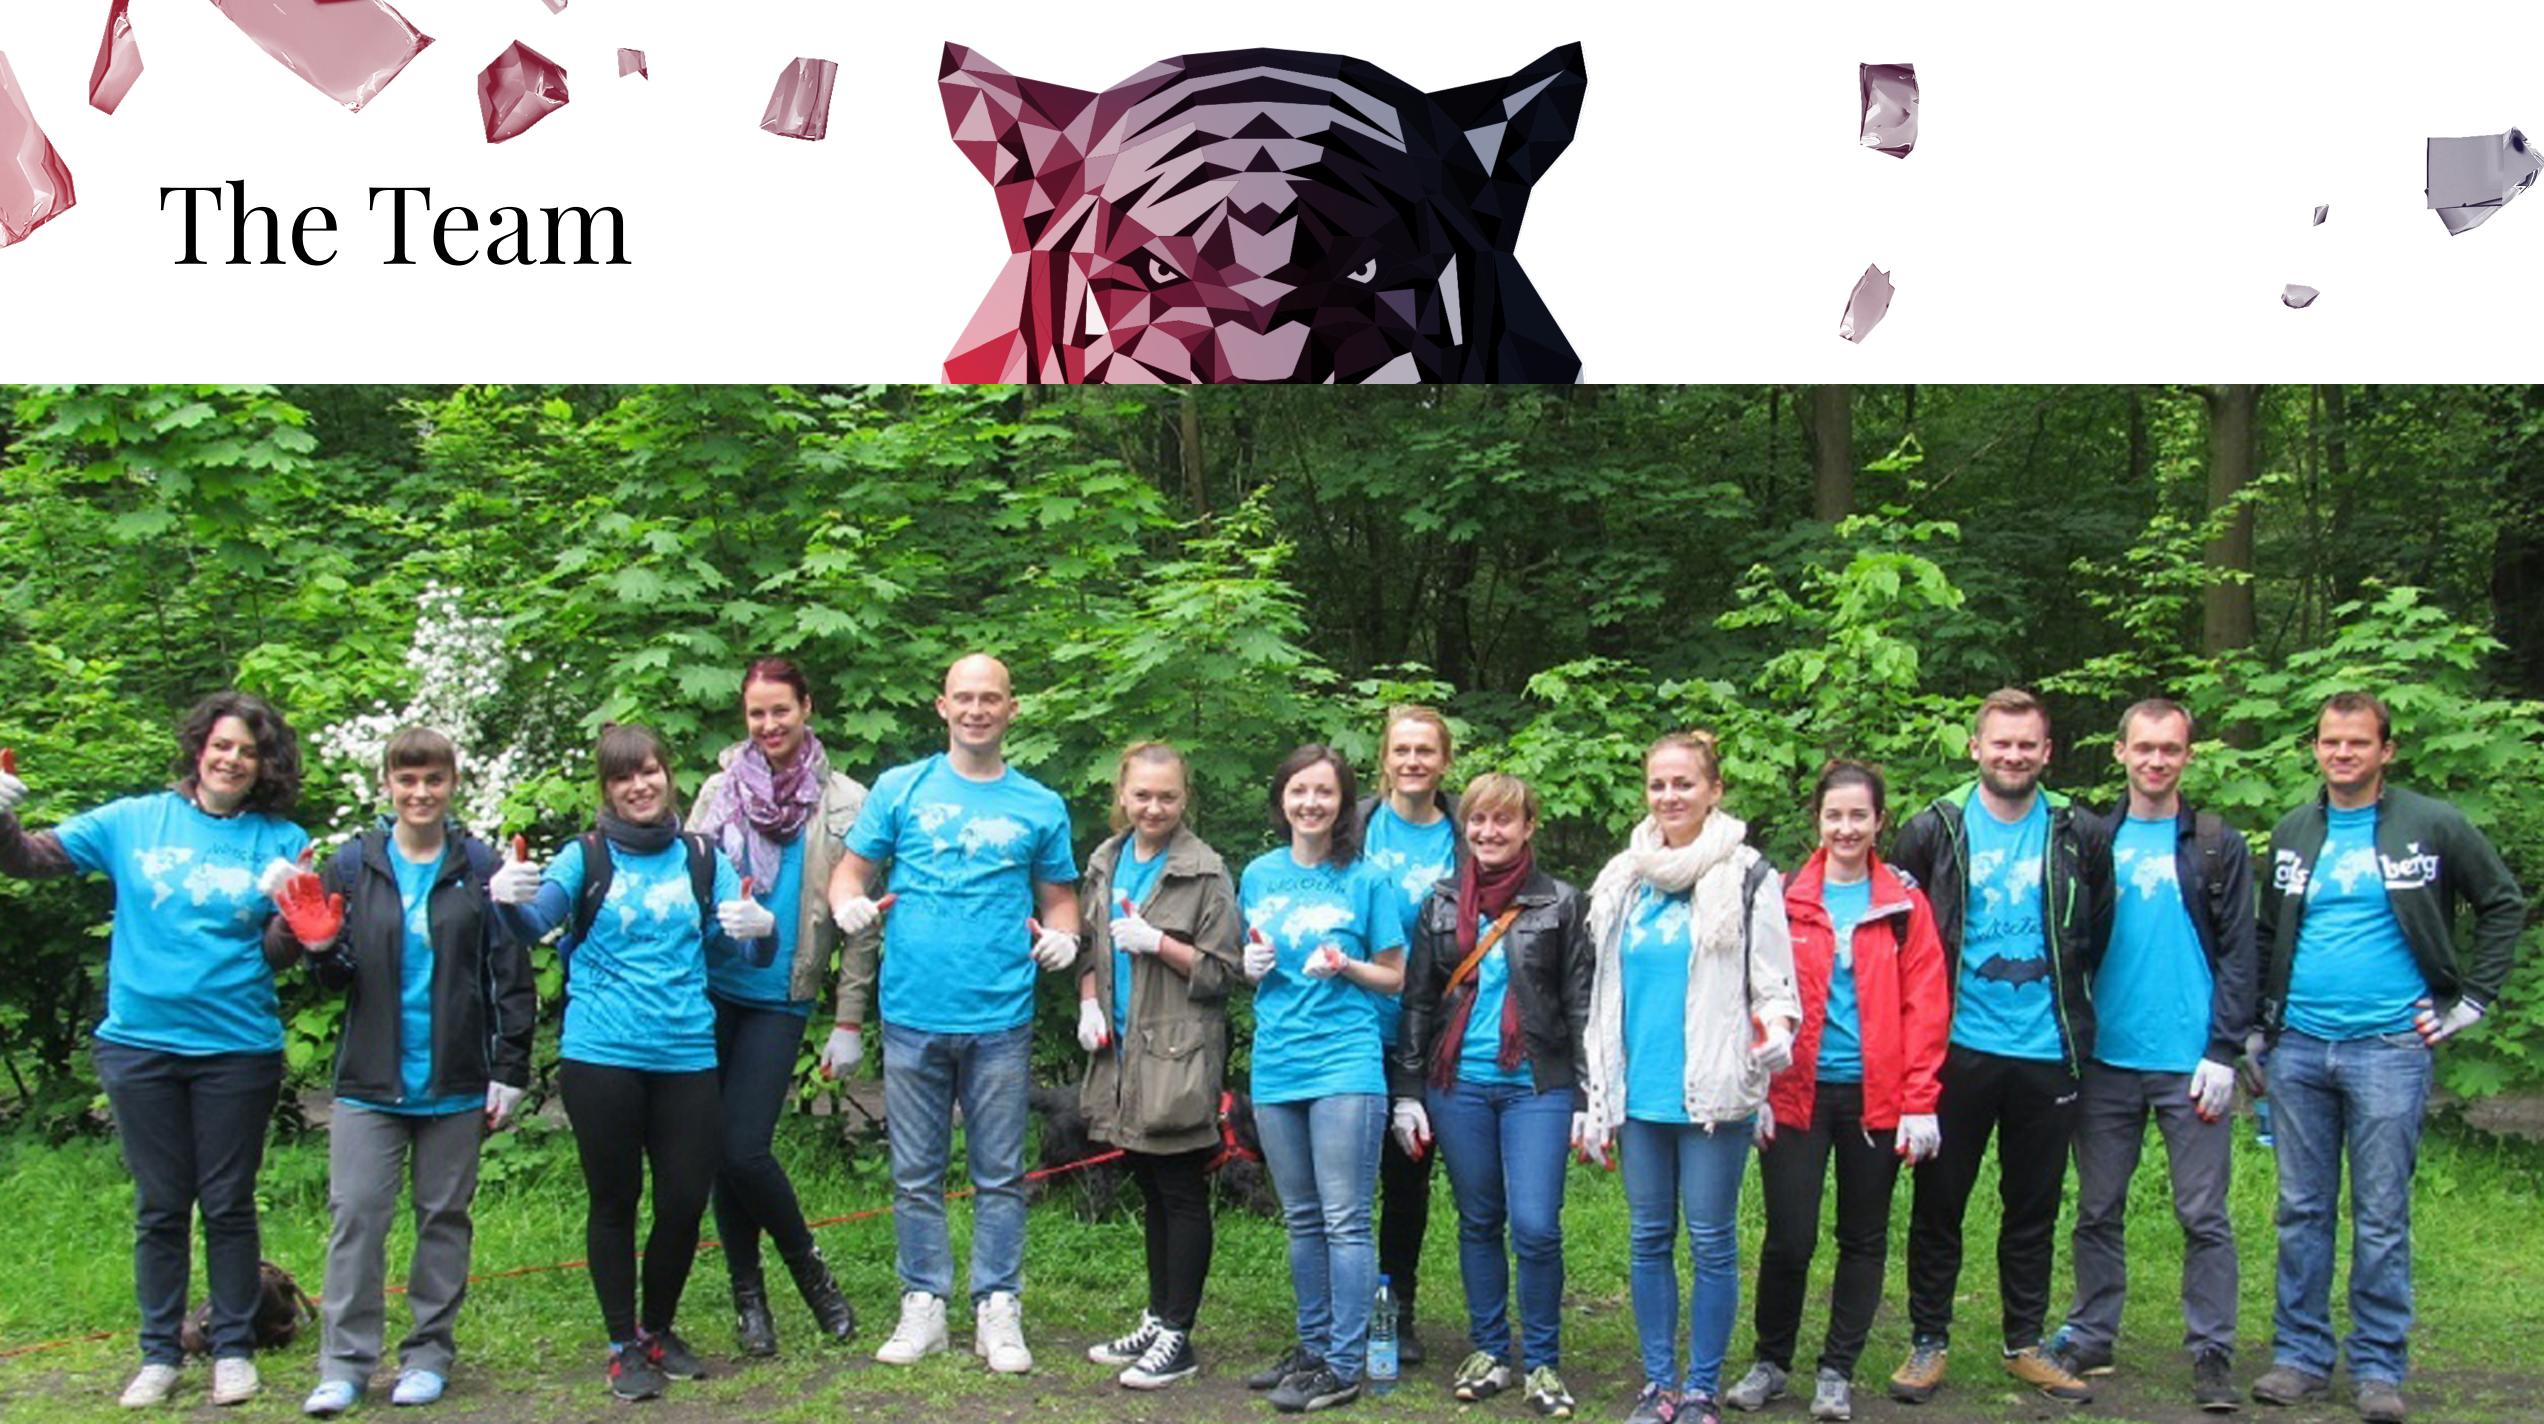

# Global Day of Giving 2016

Our Charity day is about giving back to the global communities where we do business and about our employees feeling part of an organisation that makes a difference locally as well as globally.

XL Catlin gave our colleagues necessary resources and freedom of choice which organisations they would like to support. We believe as one company on that one day we can make one big difference.

Globally we managed to save our non-profit partners a total of 912 days of work in just a single GDoG, only in Wrocław we run 20 projects and involved nearly 90% of our workforce at that time.