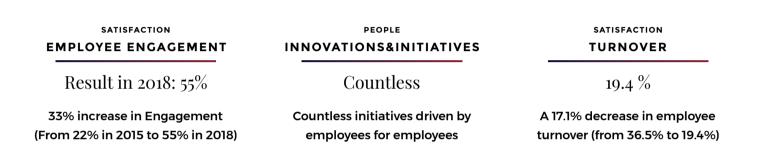

## SCHNEIDER ELECTRIC

A 17.1% decrease in employee turnover. A 33% increase in engagement among employees, measured with SE's annual satisfaction survey. Innovation and initiatives driven by employees for employees.